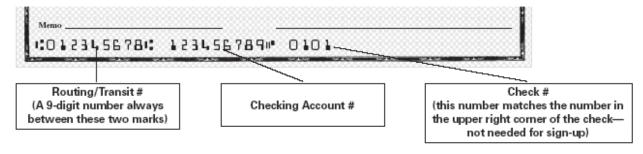

Below is a sample check MICR line, detailing where the information necessary to complete this form can be found.